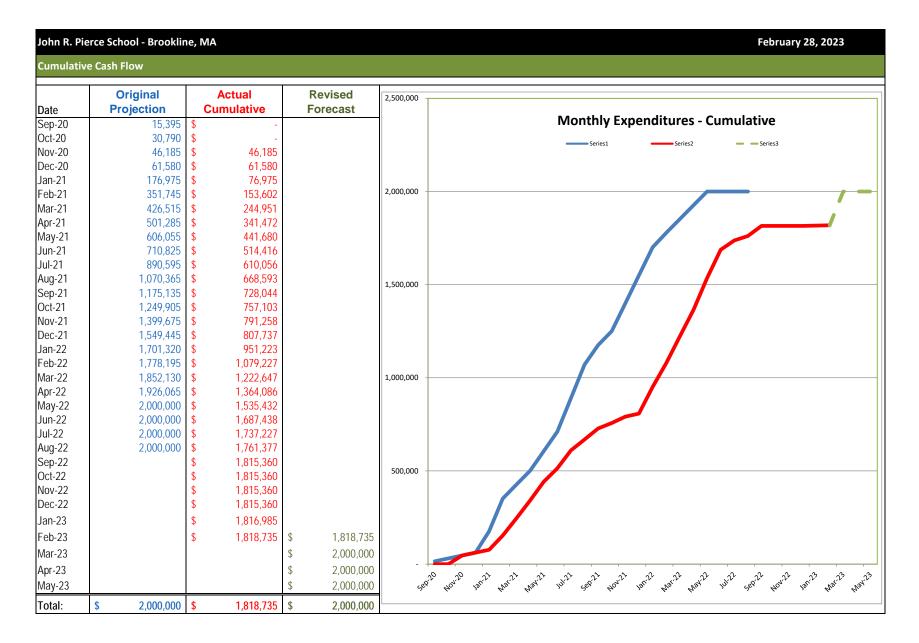

### III. PROJECT BUDGET OVERVIEW

Expenditures against the budget totaled \$1,750.00 this month which consisted of MDS' survey consulting services.

Refer to the attached Total Project Budget Status Report and Cash Flow Charts, dated February 28, 2023.

#### Monthly Cash Flow

|        |    | 0         | 1  |           |            |             |                                                 |
|--------|----|-----------|----|-----------|------------|-------------|-------------------------------------------------|
|        |    | Original  |    |           | Revised    | \$200,000   |                                                 |
| Date   | F  | rojection |    | Actual    | Projection | \$200,000 - | Monthly Expenditures                            |
| Sep-20 | \$ | 15,395    |    | -         |            |             | wontiny experiatures                            |
| Oct-20 | \$ | 15,395    |    | -         |            |             | Original Projection                             |
| Nov-20 | \$ | 15,395    | \$ | 46,185    |            | \$180,000 - |                                                 |
| Dec-20 | \$ | 15,395    | \$ | 15,395    |            |             |                                                 |
| Jan-21 | \$ | 115,395   |    | 15,395    |            |             |                                                 |
| Feb-21 | \$ | 174,770   | \$ | 76,627    |            | \$160,000 - |                                                 |
| Mar-21 | \$ | 74,770    |    | 91,349    |            |             |                                                 |
| Apr-21 | \$ | 74,770    |    | 96,521    |            |             |                                                 |
| May-21 | \$ | 104,770   |    | 100,208   |            | \$140,000 - |                                                 |
| Jun-21 | \$ | 104,770   |    | 72,736    |            |             |                                                 |
| Jul-21 | \$ | 179,770   | \$ | 95,641    |            |             |                                                 |
| Aug-21 | \$ | 179,770   | \$ | 58,536    |            | \$120,000 - |                                                 |
| Sep-21 | \$ | 104,770   | \$ | 59,452    |            | \$120,000   |                                                 |
| Oct-21 | \$ | 74,770    | \$ | 29,059    |            |             |                                                 |
| Nov-21 | \$ | 149,770   | \$ | 34,155    |            |             |                                                 |
| Dec-21 | \$ | 149,770   | \$ | 16,479    |            | \$100,000 - |                                                 |
| Jan-22 | \$ | 151,875   | \$ | 143,486   |            |             |                                                 |
| Feb-22 | \$ | 76,875    | \$ | 128,004   |            |             |                                                 |
| Mar-22 | \$ | 73,935    | \$ | 143,420   |            | \$80,000 -  |                                                 |
| Apr-22 | \$ | 73,935    | \$ | 141,440   |            |             |                                                 |
| May-22 | \$ | 73,935    | \$ | 171,346   |            |             |                                                 |
| Jun-22 | \$ | -         | \$ | 152,006   |            | \$60,000 -  |                                                 |
| Jul-22 | \$ | -         | \$ | 49,789    |            |             |                                                 |
| Aug-22 | \$ | -         | \$ | 24,150    |            |             |                                                 |
| Sep-22 |    |           | \$ | 53,983    |            | \$40,000 -  |                                                 |
| Oct-22 |    |           | \$ | -         |            | Ş40,000     |                                                 |
| Nov-22 |    |           | \$ | -         |            |             |                                                 |
| Dec-22 |    |           | \$ | -         |            |             |                                                 |
| Jan-23 |    |           | \$ | 1,625     |            | \$20,000 -  |                                                 |
| Feb-23 |    |           | \$ | 1,750     |            |             |                                                 |
| Mar-23 |    |           |    |           | \$ 181,265 |             |                                                 |
| Apr-23 |    |           |    |           |            | \$          | ,,,,,,,,,,,,,,,,,,,,,,,,,,,,,,,,,,,,,,          |
| May-23 |    |           |    |           |            | Ler         | song road read read read read read read read re |
| Total: | \$ | 2,000,000 | \$ | 1,818,735 | \$ 181,265 |             |                                                 |